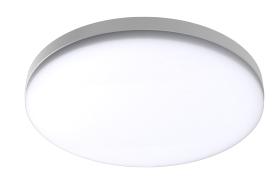

## E-number: **7511170**

| Description                                                                                                                                                                                                                                                                                                                                                                                                                                                                                             |                                                                                                                                            |
|---------------------------------------------------------------------------------------------------------------------------------------------------------------------------------------------------------------------------------------------------------------------------------------------------------------------------------------------------------------------------------------------------------------------------------------------------------------------------------------------------------|--------------------------------------------------------------------------------------------------------------------------------------------|
| Barcode:                                                                                                                                                                                                                                                                                                                                                                                                                                                                                                | 7330139295552                                                                                                                              |
| Series:                                                                                                                                                                                                                                                                                                                                                                                                                                                                                                 | Isa                                                                                                                                        |
| Photometric data                                                                                                                                                                                                                                                                                                                                                                                                                                                                                        |                                                                                                                                            |
| Rated luminous flux (lm):                                                                                                                                                                                                                                                                                                                                                                                                                                                                               | 4100                                                                                                                                       |
| Min luminous flux (lm):                                                                                                                                                                                                                                                                                                                                                                                                                                                                                 | 2600                                                                                                                                       |
| Max luminous flux (lm):                                                                                                                                                                                                                                                                                                                                                                                                                                                                                 | 4100                                                                                                                                       |
| Luminaire efficacy (lm/W):                                                                                                                                                                                                                                                                                                                                                                                                                                                                              | 128                                                                                                                                        |
| Max. system power (W):                                                                                                                                                                                                                                                                                                                                                                                                                                                                                  | 32                                                                                                                                         |
| Light source:                                                                                                                                                                                                                                                                                                                                                                                                                                                                                           | LED exchangeable                                                                                                                           |
| Light source included:                                                                                                                                                                                                                                                                                                                                                                                                                                                                                  | Yes                                                                                                                                        |
| Min colour temperature (K):                                                                                                                                                                                                                                                                                                                                                                                                                                                                             | 3000<br>4000                                                                                                                               |
| Max colour temperature (K):  Colour rendering index CRI:                                                                                                                                                                                                                                                                                                                                                                                                                                                | 80-89                                                                                                                                      |
| Colour consistency:                                                                                                                                                                                                                                                                                                                                                                                                                                                                                     | SDCM3                                                                                                                                      |
| Light sharing:                                                                                                                                                                                                                                                                                                                                                                                                                                                                                          | Symmetric                                                                                                                                  |
| Light distributor:                                                                                                                                                                                                                                                                                                                                                                                                                                                                                      | Other                                                                                                                                      |
| Light outlet:                                                                                                                                                                                                                                                                                                                                                                                                                                                                                           | Direct                                                                                                                                     |
| Lumen median 50000h (tq):                                                                                                                                                                                                                                                                                                                                                                                                                                                                               | 90                                                                                                                                         |
| Lumen median 75000h (tq):                                                                                                                                                                                                                                                                                                                                                                                                                                                                               | 86                                                                                                                                         |
| Failure rate median 75000h:                                                                                                                                                                                                                                                                                                                                                                                                                                                                             | 86                                                                                                                                         |
| Flickering value Pst LM:                                                                                                                                                                                                                                                                                                                                                                                                                                                                                |                                                                                                                                            |
| Energy efficiency class:                                                                                                                                                                                                                                                                                                                                                                                                                                                                                | С                                                                                                                                          |
| Technical data                                                                                                                                                                                                                                                                                                                                                                                                                                                                                          |                                                                                                                                            |
| Spänning, nominell (V):                                                                                                                                                                                                                                                                                                                                                                                                                                                                                 | 230                                                                                                                                        |
| Min nominal voltage (V):                                                                                                                                                                                                                                                                                                                                                                                                                                                                                | 220                                                                                                                                        |
| Max nominal voltage (V):                                                                                                                                                                                                                                                                                                                                                                                                                                                                                | 240                                                                                                                                        |
| Voltage type:                                                                                                                                                                                                                                                                                                                                                                                                                                                                                           | AC                                                                                                                                         |
| Frequency (Hz):                                                                                                                                                                                                                                                                                                                                                                                                                                                                                         | 50                                                                                                                                         |
| Type of control gear:                                                                                                                                                                                                                                                                                                                                                                                                                                                                                   | LED operating device current-controlled                                                                                                    |
| With control gear:                                                                                                                                                                                                                                                                                                                                                                                                                                                                                      | Yes                                                                                                                                        |
| Min nominal current (mA):                                                                                                                                                                                                                                                                                                                                                                                                                                                                               | 200                                                                                                                                        |
| Max nominal voltage (V):                                                                                                                                                                                                                                                                                                                                                                                                                                                                                | 240                                                                                                                                        |
| Power factor:                                                                                                                                                                                                                                                                                                                                                                                                                                                                                           | 0.94                                                                                                                                       |
| Control                                                                                                                                                                                                                                                                                                                                                                                                                                                                                                 |                                                                                                                                            |
| Operation by Bluetooth:                                                                                                                                                                                                                                                                                                                                                                                                                                                                                 | No                                                                                                                                         |
| Dimming phase cut-off:                                                                                                                                                                                                                                                                                                                                                                                                                                                                                  | Yes                                                                                                                                        |
| With movement sensor:                                                                                                                                                                                                                                                                                                                                                                                                                                                                                   | False                                                                                                                                      |
|                                                                                                                                                                                                                                                                                                                                                                                                                                                                                                         |                                                                                                                                            |
| Markadala and an dan markal data                                                                                                                                                                                                                                                                                                                                                                                                                                                                        |                                                                                                                                            |
|                                                                                                                                                                                                                                                                                                                                                                                                                                                                                                         |                                                                                                                                            |
| Housing material:                                                                                                                                                                                                                                                                                                                                                                                                                                                                                       |                                                                                                                                            |
| Materials and environmental data  Housing material:  Housing colour:  Materials against                                                                                                                                                                                                                                                                                                                                                                                                                 | White                                                                                                                                      |
| Housing material:<br>Housing colour:<br>Material cover:                                                                                                                                                                                                                                                                                                                                                                                                                                                 | White<br>Plastic, opai                                                                                                                     |
| Housing material:<br>Housing colour:                                                                                                                                                                                                                                                                                                                                                                                                                                                                    | White<br>Plastic, opai                                                                                                                     |
| Housing material:<br>Housing colour:<br>Material cover:                                                                                                                                                                                                                                                                                                                                                                                                                                                 | White<br>Plastic, opai                                                                                                                     |
| Housing material: Housing colour: Material cover: Country of origin:                                                                                                                                                                                                                                                                                                                                                                                                                                    | White<br>Plastic, opai<br>CN                                                                                                               |
| Housing material: Housing colour: Material cover: Country of origin:  Connection and installation Degree of protection (IP): Protection class:                                                                                                                                                                                                                                                                                                                                                          | White<br>Plastic, opai<br>CN<br>IP54<br>I                                                                                                  |
| Housing material: Housing colour: Material cover: Country of origin:  Connection and installation Degree of protection (IP): Protection class: Suitable surface mounting:                                                                                                                                                                                                                                                                                                                               | White<br>Plastic, opa<br>CN<br>IP54<br>I<br>Yes                                                                                            |
| Housing material: Housing colour: Material cover: Country of origin:  Connection and installation Degree of protection (IP): Protection class: Suitable surface mounting: Suitable for wall mounting:                                                                                                                                                                                                                                                                                                   | White<br>Plastic, opai<br>CN<br>IP54<br>I<br>Yes<br>Yes                                                                                    |
| Housing material: Housing colour: Material cover: Country of origin:  Connection and installation Degree of protection (IP): Protection class: Suitable surface mounting: Suitable for wall mounting: Suitable suspended mounting:                                                                                                                                                                                                                                                                      | White<br>Plastic, opai<br>CN<br>IP54<br>I<br>Yes<br>Yes                                                                                    |
| Housing material: Housing colour: Material cover: Country of origin:  Connection and installation Degree of protection (IP): Protection class: Suitable surface mounting: Suitable for wall mounting: Suitable suspended mounting: Min ambient temperature:                                                                                                                                                                                                                                             | White Plastic, opai CN IP54 I Yes Yes Yes -20                                                                                              |
| Housing material: Housing colour: Material cover: Country of origin:  Connection and installation  Degree of protection (IP): Protection class: Suitable surface mounting: Suitable for wall mounting: Suitable suspended mounting: Min ambient temperature: Max ambient temperature:                                                                                                                                                                                                                   | White Plastic, opa CN IP54 I Yes Yes Yes -20 40                                                                                            |
| Housing material: Housing colour: Material cover: Country of origin:  Connection and installation  Degree of protection (IP): Protection class: Suitable surface mounting: Suitable surface mounting: Suitable suspended mounting: Min ambient temperature: Max ambient temperature: Type of wiring:                                                                                                                                                                                                    | White Plastic, opal CN IP54 I Yes Yes Acc Acc Suitable for through wiring                                                                  |
| Housing material: Housing colour: Material cover: Country of origin:  Connection and installation  Degree of protection (IP): Protection class: Suitable surface mounting: Suitable for wall mounting: Suitable suspended mounting: Min ambient temperature: Max ambient temperature: Type of wiring: Fuse B10 (st):                                                                                                                                                                                    | White Plastic, opa CN IP54 I Yes Yes 40 Suitable for through wiring                                                                        |
| Housing material: Housing colour: Material cover: Country of origin:  Connection and installation  Degree of protection (IP): Protection class: Suitable surface mounting: Suitable for wall mounting: Suitable suspended mounting: Min ambient temperature: Max ambient temperature: Type of wiring: Fuse B10 (st): Fuse B16 (st):                                                                                                                                                                     | White Plastic, opa CN IP5 I Yes Yes Yes -2C 4C Suitable for through wiring                                                                 |
| Housing material: Housing colour: Material cover: Country of origin:  Connection and installation  Degree of protection (IP): Protection class: Suitable surface mounting: Suitable for wall mounting: Suitable suspended mounting: Min ambient temperature: Max ambient temperature: Type of wiring: Fuse B10 (st): Fuse B16 (st): Fuse C10 (st):                                                                                                                                                      | White Plastic, opal CN IP54 I Yes Yes -2C 4C Suitable for through wiring 16                                                                |
| Housing material: Housing colour: Material cover: Country of origin:  Connection and installation  Degree of protection (IP): Protection class: Suitable surface mounting: Suitable for wall mounting: Suitable suspended mounting: Min ambient temperature: Max ambient temperature: Type of wiring: Fuse B10 (st): Fuse B10 (st): Fuse C10 (st): Fuse C16 (st):                                                                                                                                       | White Plastic, opal CN IP54 I Yes Yes -2C 4C Suitable for through wiring 16                                                                |
| Housing material: Housing colour: Material cover: Country of origin:  Connection and installation  Degree of protection (IP): Protection class: Suitable surface mounting: Suitable for wall mounting: Suitable suspended mounting: Min ambient temperature: Max ambient temperature: Type of wiring: Fuse B10 (st): Fuse B10 (st): Fuse C10 (st): Fuse C10 (st): Fuse C16 (st): Dimensions and weight                                                                                                  | White Plastic, opai CN IP54 I Yes Yes Yes -20 40 Suitable for through wiring 16 26                                                         |
| Housing material: Housing colour: Material cover: Country of origin:  Connection and installation  Degree of protection (IP): Protection class: Suitable surface mounting: Suitable surface mounting: Suitable suspended mounting: Min ambient temperature: Max ambient temperature: Type of wiring: Fuse B10 (st): Fuse B16 (st): Fuse C16 (st):  Dimensions and weight  Height/depth (mm):                                                                                                            | White Plastic, opal CN CN CN IP54  I P54  I Yes Yes Yes Yes CO AC Suitable for through wiring 16  26  16  26                               |
| Housing material: Housing colour: Material cover: Country of origin:  Connection and installation  Degree of protection (IP): Protection class: Suitable surface mounting: Suitable surface mounting: Suitable suspended mounting: Min ambient temperature: Max ambient temperature: Type of wiring: Fuse B10 (st): Fuse B10 (st): Fuse C10 (st): Fuse C16 (st):  Dimensions and weight  Height/depth (mm): Weight armature (kg):                                                                       | White Plastic, opal CN CN CN IP54 I IP54 I Yes Yes Yes CO CN IP54 I Suitable for through wiring 16 I E E E E E E E E E E E E E E E E E E E |
| Housing material: Housing colour: Material cover: Country of origin:  Connection and installation  Degree of protection (IP): Protection class: Suitable surface mounting: Suitable surface mounting: Suitable suspended mounting: Min ambient temperature: Max ambient temperature: Type of wiring: Fuse B10 (st): Fuse B10 (st): Fuse C10 (st): Fuse C16 (st):  Dimensions and weight  Height/depth (mm): Weight armature (kg): Length/depth package (mm):                                            | White Plastic, opal CN CN CN IP54 I I Yes Yes Yes -20 40 Suitable for through wiring 16 26 16 26 15 406                                    |
| Housing material: Housing colour: Material cover: Country of origin:  Connection and installation  Degree of protection (IP): Protection class: Suitable surface mounting: Suitable surface mounting: Suitable suspended mounting: Min ambient temperature: Max ambient temperature: Type of wiring: Fuse B10 (st): Fuse B16 (st): Fuse C10 (st): Fuse C16 (st):  Dimensions and weight  Height/depth (mm): Weight armature (kg): Length/depth package (mm): Width package (mm):                        | White Plastic, opal CN CN CN IP54 I I Yes Yes Yes Yes -20 40 Suitable for through wiring 16 26 16 406 406                                  |
| Housing material: Housing colour: Material cover: Country of origin:  Connection and installation  Degree of protection (IP): Protection class: Suitable surface mounting: Suitable suspended mounting: Suitable suspended mounting: Min ambient temperature: Max ambient temperature: Type of wiring: Fuse B10 (st): Fuse B16 (st): Fuse C10 (st): Fuse C16 (st):  Dimensions and weight  Height/depth (mm): Weight armature (kg): Length/depth package (mm): Width package (mm): Height package (mm): | White Plastic, opal CN CN CN IP54 I IP54 I Yes Yes Yes -20 40 Suitable for through wiring 16 26 16 26 40 406 406                           |
| Housing material: Housing colour: Material cover: Country of origin:  Connection and installation  Degree of protection (IP): Protection class: Suitable surface mounting: Suitable surface mounting: Suitable suspended mounting: Min ambient temperature: Max ambient temperature: Type of wiring: Fuse B10 (st): Fuse B10 (st): Fuse C10 (st): Fuse C16 (st):  Dimensions and weight  Height/depth (mm): Weight armature (kg): Length/depth package (mm):                                            | Plastic White Plastic, opal CN IP54 II Yes Yes Yes Suitable for through wiring 16 26 16 26 16 26 170 186                                   |