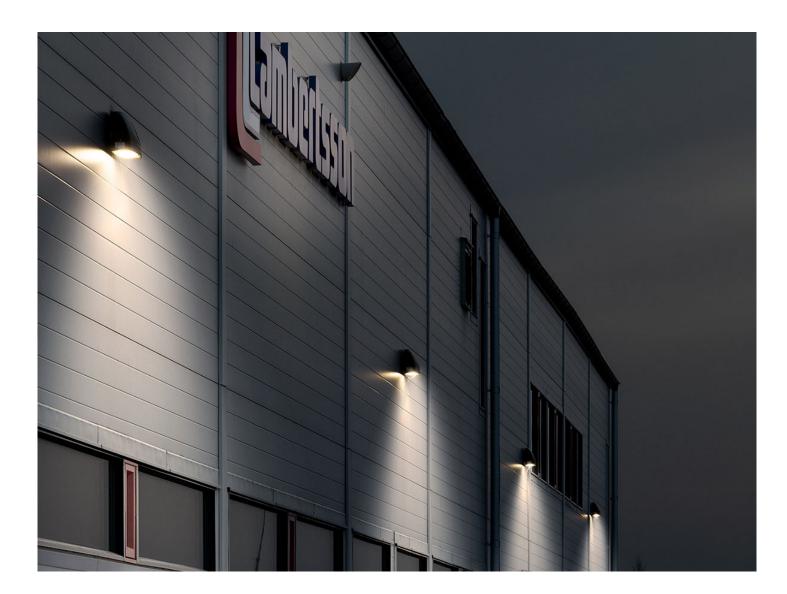

- Two sizes with effective light scattering
- Available with different controls
- Available with Dusk to Dawn

exWall is a facade luminaire in die-cast aluminum for industrial buildings and other properties. The luminaire has an asymmetrical light pattern with pleasant light and effective light distribution. exWall is equipped with surge protection 6kV that protects against lightning strikes. On the back of the mounting box is a gasket that reduces the pressure of the luminaire against the wall, it also prevents water from entering the luminaire when the cable is inserted from the back. The luminaire is easy to clean if necessary.

The luminaire is available with several different light control options, 4000K and in the colors black or bronze.

exWall on/off

exWall D2D has CLO (Constant Light Output) as standard for additional energy savings. The night-time dimming is pre-programmed and starts automatically when the property's light relay/timer turns on the power to the luminaire, no further programming is required. As standard, the luminaire is delivered with a programming that allows the luminaire to dim to 50% between 22:00 - 04:00. On request, the programming can be customized with times and light level.