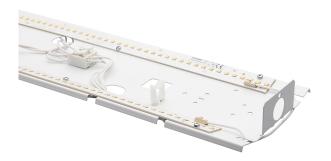

exaktor

- Update of an older Naiad luminaire
- Easy assembly
- Made in Värnamo, Sweden

Naiad Refit is a complete replacement unit that allows you to upgrade from a fluorescent luminaire to a modern LED luminaire just by changing the mounting plate. Upgrading an older luminaire that is still in good condition is a more environmentally friendly and cheaper option than buying a brand new luminaire. Naiad Refit has a built-in light source, driver and terminal block and replaces the mounting plate in the following Naiad variants; Naiad T5, Naiad G2 (LED) and Naiad G3 (LED). Naiad Refit is mounted with five screws without dismantling the existing luminaire.

The insert is available as on/off, in two lengths, 1200 and 1500mm and with 3000K or 4000K. An opal film comes with the insert and should be placed in the clear diffuser of a T5 luminaire to get a pleasant light image. Luminous flux of Naiad Refit L120 830/840: Clear diffuser (T5) with opal film: 3736 lm/3933 lm Opal diffuser (LED): 4145 lm/4363 lm. Luminous fluxes Naiad Refit L150 830/840: Clear diffuser (T5) with opal film: 4731 lm/4980 lm Opal diffuser (LED): 5306 lm/5586 lm.

On request, Naiad Refit can be ordered with another control or light color.

The insert is manufactured in Värnamo.

Do you need support?