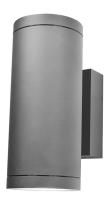

- Wall luminaire in a timeless design
- GU10 socket for replaceable light source
- Double-entry backplate with quick connector

lvy S GU10 is a wall luminaire in a timeless design with light emission both upwards and downwards, or only downwards. The version with downward light emission can be mounted with the light upwards. The luminaire have a GU10 base, the recommended maximum power of the light source is 4.5W or less. lvy S GU10 has high classification IP65 and IK06 and a smooth installation with quick contact between body and outer part. Available in black or aluminium grey textured paint. The lvy series also includes LED variants in two sizes, S and M. The GU10 variant is only available in S.