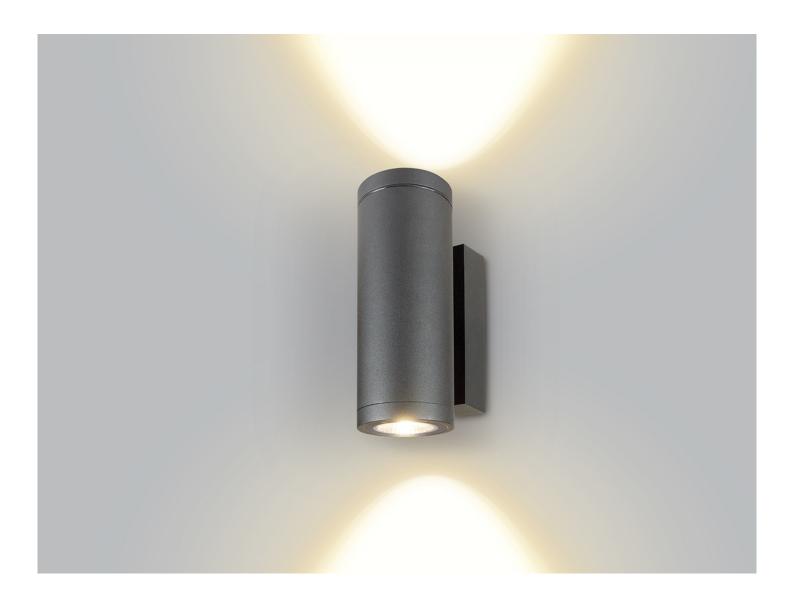

- Wall luminaire in a timeless design
- GU10 socket for replaceable light source
- Double-entry backplate with quick connector

lvy S GU10 is a wall luminaire in a timeless design with light emission both upwards and downwards, or only downwards. The version with downward light emission can be mounted with the light upwards. The luminaire have a GU10 base, the recommended maximum power of the light source is 4.5W or less. lvy S GU10 has high classification IP65 and IK06 and a smooth installation with quick contact between body and outer part. Available in black or aluminium grey textured paint. The lvy series also includes LED variants in two sizes, S and M. The GU10 variant is only available in S.