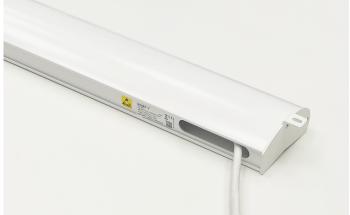

- High efficiency whiteboard lighting
- Made in Värnamo, Sweden

Anubis Tavla is a slim, high-efficiency gondola/table light. The luminaire is adapted to be mounted with different brackets (accessories). As standard, the luminaires are equipped with DALI drivers and with a 3m 5-wire cable that is inserted at the back at one end of the luminaire. Anubis Tavla is available in 3000K and 4000K and can be connected as DALI or as impulse control/Switch Dim. The luminaire is made in Sweden.

## Variations

| E-number | Product name              | Max. system power (W) | Colour temperature (K) | Mått (LxWxH/D, mm) | Colour | IP-class | IK class |
|----------|---------------------------|-----------------------|------------------------|--------------------|--------|----------|----------|
| 7011587  | ANUBIS TAVLA 50W/830 DALI | 50                    | 3000                   | 1835x94x49         | White  | IP20     | IK00     |
| 7011588  | ANUBIS TAVLA 50W/840 DALI | 50                    | 4000                   | 1835x94x49         | White  | IP20     | IK00     |