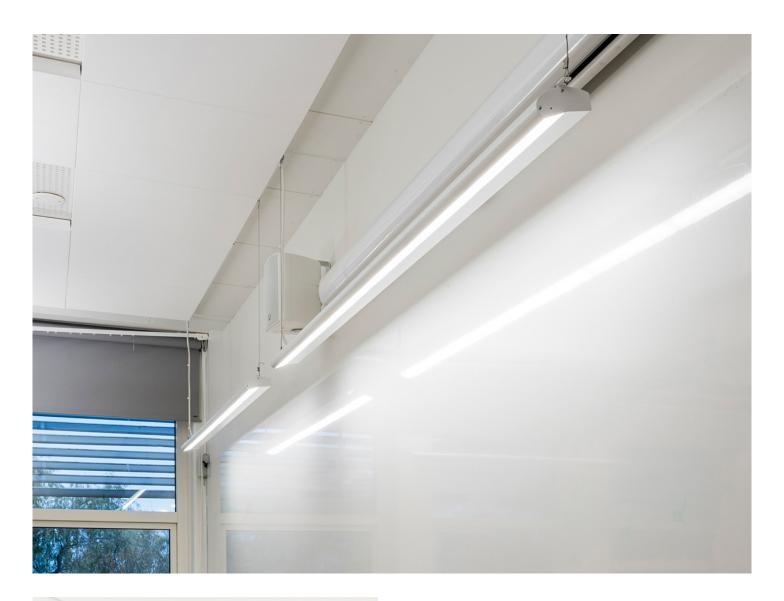

- High efficiency whiteboard lighting
- Made in Värnamo, Sweden

Anubis Tavla is a slim, high-efficiency gondola/table light. The luminaire is adapted to be mounted with different brackets (accessories). As standard, the luminaires are equipped with DALI drivers and with a 3m 5-wire cable that is inserted at the back at one end of the luminaire. Anubis Tavla is available in 3000K and 4000K and can be connected as DALI or as impulse control/Switch Dim. The luminaire is made in Sweden.