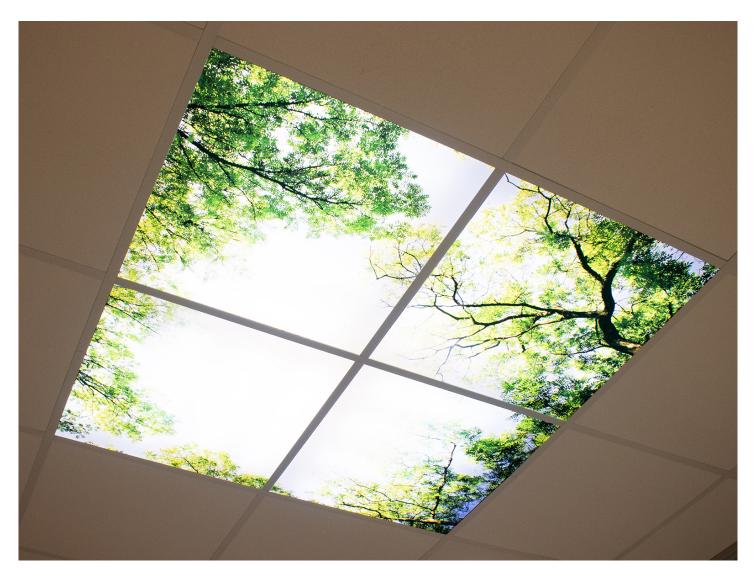

- Decorative panel with different motifs
- Made in Värnamo, Sweden

iLLUST is available in 6500K and as on/off or DALI. The decorative panel is delivered with a free-standing, strain-relieved control gear and a 3.0m cord set with plug. There is a quick connector to connect the panel to the driver.

On request, the decorative panels can be supplied with a customized motif.

The decorative panel is manufactured in Värnamo.

## Variations

| E-number | Product name                  | Max. system power (W) | Lumen (Im) | Colour temperature (K) | Beam angle (°) | Mått (LxWxH/D, mm) | Colour |
|----------|-------------------------------|-----------------------|------------|------------------------|----------------|--------------------|--------|
| 7024717  | ILLUST HAV 60x60 865 4P       | 112                   | 2212       | 6500                   |                | 591x591x56         | White  |
| 7024718  | ILLUST HAV 60x60 865 4P DALI  | 112                   | 2212       | 6500                   |                | 591x591x56         | White  |
| 7024713  | ILLUST MOLN 60x60 865 4P      | 112                   | 1811       | 6500                   | 120            | 591x591x56         | White  |
| 7024714  | ILLUST MOLN 60x60 865 4P DALI | 112                   | 1811       | 6500                   | 120            | 591x591x56         | White  |
| 7024715  | ILLUST TRÄD 60x60 865 4P      | 112                   | 2988       | 6500                   |                | 591x591x56         | White  |
| 7024716  | ILLUST TRÄD 60x60 865 4P DALI | 112                   | 2988       | 6500                   |                | 591x591x56         | White  |