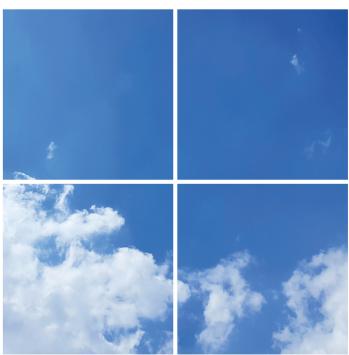

- Decorative panel with different motifs
- Made in Värnamo, Sweden

iLLUST is available in 6500K and as on/off or DALI. The decorative panel is delivered with a free-standing, strain-relieved control gear and a 3.0m cord set with plug. There is a quick connector to connect the panel to the driver.

On request, the decorative panels can be supplied with a customized motif.

The decorative panel is manufactured in Värnamo.

## Variations

| E-number | Product name                  | Max. system power (W) | Lumen (Im) | Colour temperature (K) | Beam angle (°) | Mått (LxWxH/D, mm) | Colour |
|----------|-------------------------------|-----------------------|------------|------------------------|----------------|--------------------|--------|
| 7024717  | ILLUST HAV 60x60 865 4P       | 112                   | 2212       | 6500                   |                | 591x591x56         | White  |
| 7024718  | ILLUST HAV 60x60 865 4P DALI  | 112                   | 2212       | 6500                   |                | 591x591x56         | White  |
| 7024713  | ILLUST MOLN 60x60 865 4P      | 112                   | 1811       | 6500                   | 120            | 591x591x56         | White  |
| 7024714  | ILLUST MOLN 60x60 865 4P DALI | 112                   | 1811       | 6500                   | 120            | 591x591x56         | White  |
| 7024715  | ILLUST TRÄD 60x60 865 4P      | 112                   | 2988       | 6500                   |                | 591x591x56         | White  |
| 7024716  | ILLUST TRÄD 60x60 865 4P DALI | 112                   | 2988       | 6500                   |                | 591x591x56         | White  |