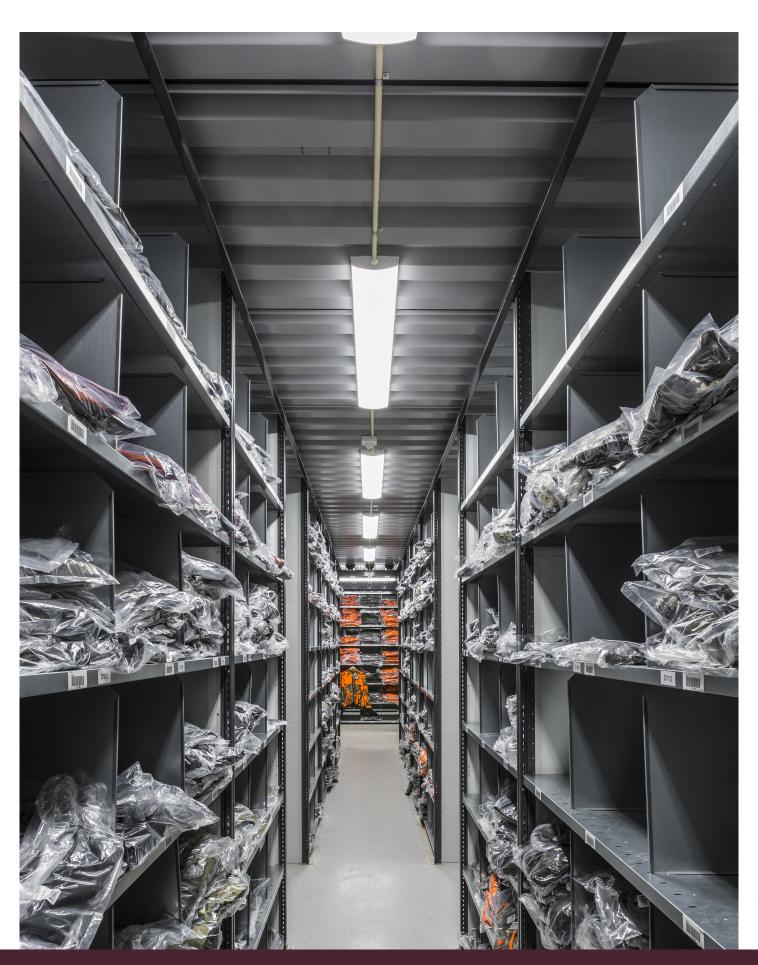

https://exaktor.com/en/product/naiad-refit/

- Update of an older Naiad luminaire
- Easy assembly
- Made in Värnamo, Sweden

Naiad Refit is a complete replacement unit that allows you to upgrade from a fluorescent luminaire to a modern LED luminaire just by changing the mounting plate. Upgrading an older luminaire that is still in good condition is a more environmentally friendly and cheaper option than buying a brand new luminaire. Naiad Refit has a built-in light source, driver and terminal block and replaces the mounting plate in the following Naiad variants; Naiad T5, Naiad G2 (LED) and Naiad G3 (LED). Naiad Refit is mounted with five screws without dismantling the existing luminaire.