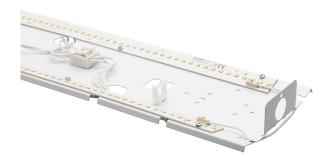

https://exaktor.com/en/product/naiad-refit/

- Update of an older Naiad luminaire
- Easy assembly
- Made in Värnamo, Sweden

Naiad Refit is a complete replacement unit that allows you to upgrade from a fluorescent luminaire to a modern LED luminaire just by changing the mounting plate. Upgrading an older luminaire that is still in good condition is a more environmentally friendly and cheaper option than buying a brand new luminaire. Naiad Refit has a built-in light source, driver and terminal block and replaces the mounting plate in the following Naiad variants; Naiad T5, Naiad G2 (LED) and Naiad G3 (LED). Naiad Refit is mounted with five screws without dismantling the existing luminaire.

The insert is available as on/off, in two lengths, 1200 and 1500mm and with 3000K or 4000K. An opal film comes with the insert and should be placed in the clear diffuser of a T5 luminaire to get a pleasant light image. Luminous flux of Naiad Refit L120 830/840: Clear diffuser (T5) with opal film: 3736 lm/3933 lm Opal diffuser (LED): 4145 lm/4363 lm. Luminous fluxes Naiad Refit L150 830/840: Clear diffuser (T5) with opal film: 4731 lm/4980 lm Opal diffuser (LED): 5306 lm/5586 lm.

On request, Naiad Refit can be ordered with another control or light color.

The insert is manufactured in Värnamo.