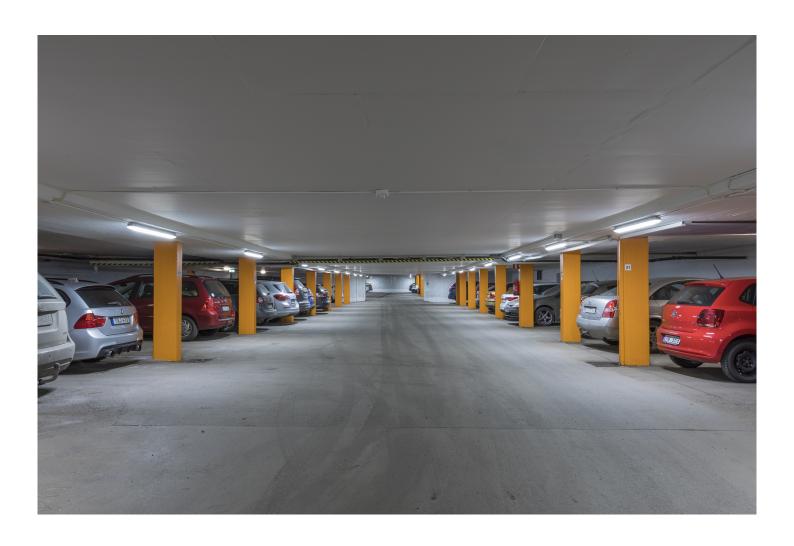

- Impact resistant
- · Adjustable power
- True wiring 5G2,5mm²

POP Li66 is an IP66 enclosed luminaire with diffuser and body in impact-resistant polycarbonate (PC), for example for parking garages, workshops or other exposed environments. The luminaire is installed with stainless steel ceiling clips, the accompanying rope bracket or on the wall using a bracket (accessory). Clips between the body and diffuser remain in the body when the diffuser is opened. Overconnection 5G2.5mm² in frame as standard and quick connector between frame and dome/LED makes installation easy.