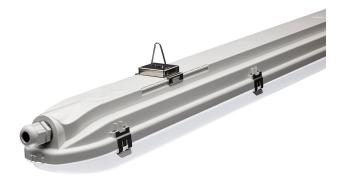

- Impact resistant
- · Adjustable power
- True wiring 5G2,5mm²

POP Li66 is an IP66 enclosed luminaire with diffuser and body in impact-resistant polycarbonate (PC), for example for parking garages, workshops or other exposed environments. The luminaire is installed with stainless steel ceiling clips, the accompanying rope bracket or on the wall using a bracket (accessory). Clips between the body and diffuser remain in the body when the diffuser is opened. Overconnection 5G2.5mm² in frame as standard and quick connector between frame and dome/LED makes installation easy.

POP Li66 is available in two different lengths, 1174 and 1454mm, with three different controls, 4000K, with ballast as standard and meets the requirements for D-labeling. On/off has adjustable power and luminous flux in four steps. RS has a built-in motion sensor and adjustable power and luminous flux in four steps. DALI can be connected as DALI or as impulse control (push-dim).