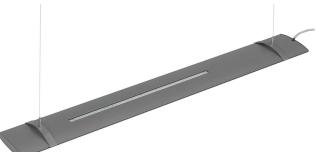

- Modern industrial style
- Made in Värnamo, Sweden

Ra~is~a~pendant~luminaire~with~both~indirect~and~direct~light~for~e.g.~offices, conference~rooms~or~schools.~The~luminaire~can~also~be~used~over~a~reception~desk~or~checkout~direct~light~for~e.g.~offices, conference~rooms~or~schools.~The~luminaire~can~also~be~used~over~a~reception~desk~or~checkout~direct~light~for~e.g.~offices, conference~rooms~or~schools.~The~luminaire~can~also~be~used~over~a~reception~desk~or~checkout~direct~light~for~e.g.~offices, conference~rooms~or~schools.~The~luminaire~can~also~be~used~over~a~reception~desk~or~checkout~direct~light~for~e.g.~offices, conference~light~for~e.g.~offices, conference~light~for~e.g.~offices~light~for~e.g.~offices~light~fcounter. Ra has an industrial design with visible screws, textile cord and structured lacquered frame. The luminaire can be selected with dragdim/DimEasy for joint control of up/down light or with built-in smart active+ sensor control, an energy-saving fully automatic and smart solution that includes presence detection, constant light and CLO over

## Variations

| E-number | Product name | Max. system power (W) | Colour temperature (K) | Mått (LxWxH/D, mm) | Colour | IP-class | Weight |
|----------|--------------|-----------------------|------------------------|--------------------|--------|----------|--------|
| 7015426  | RA L1200 DE  | 44                    | 4000                   | 1190x150x27        | Grey   | IP20     | 3.8    |