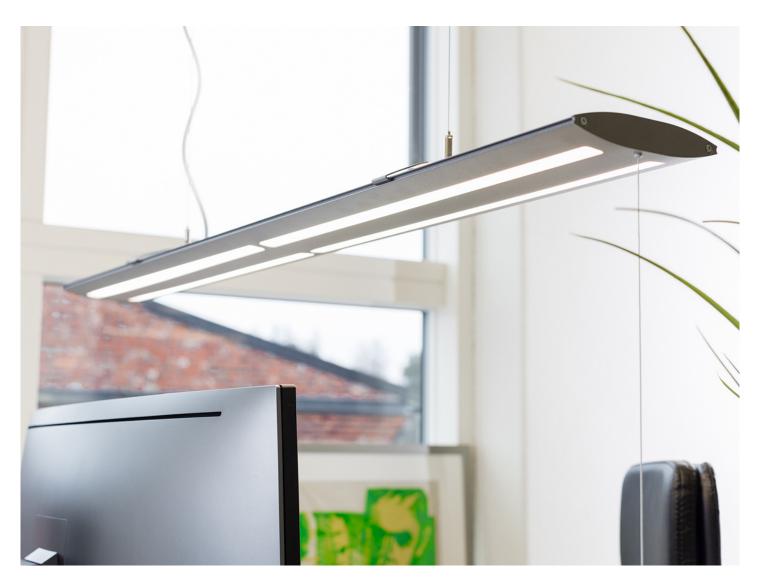

- Modern industrial style
- Made in Värnamo, Sweden

Ra~is~a~pendant~luminaire~with~both~indirect~and~direct~light~for~e.g.~offices, conference~rooms~or~schools.~The~luminaire~can~also~be~used~over~a~reception~desk~or~checkout~direct~light~for~e.g.~offices, conference~rooms~or~schools.~The~luminaire~can~also~be~used~over~a~reception~desk~or~checkout~direct~light~for~e.g.~offices, conference~rooms~or~schools.~The~luminaire~can~also~be~used~over~a~reception~desk~or~checkout~direct~light~for~e.g.~offices, conference~rooms~or~schools.~The~luminaire~can~also~be~used~over~a~reception~desk~or~checkout~direct~light~for~e.g.~offices, conference~light~for~e.g.~offices, conference~light~for~e.g.~offices~light~for~e.g.~offices~light~fcounter. Ra has an industrial design with visible screws, textile cord and structured lacquered frame. The luminaire can be selected with dragdim/DimEasy for joint control of up/down light or with built-in smart active+ sensor control, an energy-saving fully automatic and smart solution that includes presence detection, constant light and CLO over